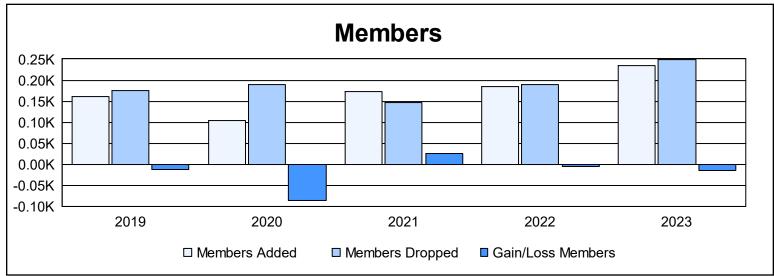

District A 3 As of June 2023 Cumulative

| Year      | New<br>Clubs | Dropped<br>Clubs | Gain/<br>Loss<br>Clubs | New<br>Members | Charter<br>Members | Reinstate<br>Members | Transfer<br>Members | Total<br>Member<br>Added | Total<br>Members<br>Dropped | Gain/<br>Loss<br>Members |
|-----------|--------------|------------------|------------------------|----------------|--------------------|----------------------|---------------------|--------------------------|-----------------------------|--------------------------|
| 2018-2019 | 0            | 0                | 0                      | 138            | 0                  | 17                   | 7                   | 162                      | 175                         | -13                      |
| 2019-2020 | 0            | 0                | 0                      | 89             | 2                  | 8                    | 6                   | 105                      | 190                         | -85                      |
| 2020-2021 | 2            | 2                | 0                      | 86             | 68                 | 7                    | 12                  | 173                      | 147                         | 26                       |
| 2021-2022 | 0            | 0                | 0                      | 167            | 2                  | 6                    | 9                   | 184                      | 190                         | -6                       |
| 2022-2023 | 0            | 1                | -1                     | 208            | 3                  | 14                   | 10                  | 235                      | 249                         | -14                      |
| Average   | 0            | 1                | 0                      | 138            | 15                 | 10                   | 9                   | 172                      | 190                         | -18                      |