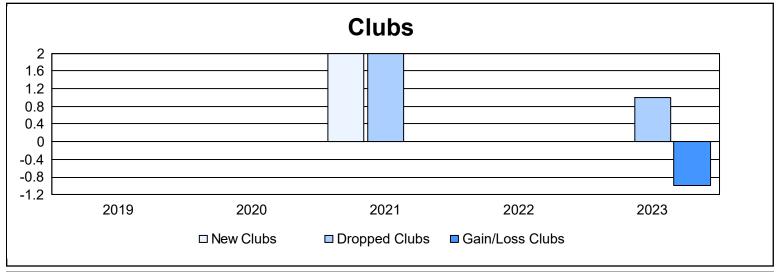

District A 3 As of June 2023 Cumulative

| Year      | New<br>Clubs | Dropped<br>Clubs | Gain/<br>Loss<br>Clubs | New<br>Members | Charter<br>Members | Reinstate<br>Members | Transfer<br>Members | Total<br>Member<br>Added | Total<br>Members<br>Dropped | Gain/<br>Loss<br>Members |
|-----------|--------------|------------------|------------------------|----------------|--------------------|----------------------|---------------------|--------------------------|-----------------------------|--------------------------|
| 2018-2019 | 0            | 0                | 0                      | 138            | 0                  | 17                   | 7                   | 162                      | 175                         | -13                      |
| 2019-2020 | 0            | 0                | 0                      | 89             | 2                  | 8                    | 6                   | 105                      | 190                         | -85                      |
| 2020-2021 | 2            | 2                | 0                      | 86             | 68                 | 7                    | 12                  | 173                      | 147                         | 26                       |
| 2021-2022 | 0            | 0                | 0                      | 167            | 2                  | 6                    | 9                   | 184                      | 190                         | -6                       |
| 2022-2023 | 0            | 1                | -1                     | 208            | 3                  | 14                   | 10                  | 235                      | 249                         | -14                      |
| Average   | 0            | 1                | 0                      | 138            | 15                 | 10                   | 9                   | 172                      | 190                         | -18                      |